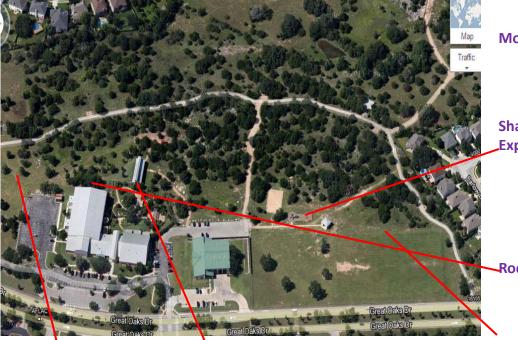

## Brushy Creek MUD Property Inventory

| ADDRESS | 16318 Great Oaks Drive<br>Round Rock, TX 78681 |        |                   |    |
|---------|------------------------------------------------|--------|-------------------|----|
| WCAD ID | R375745                                        | MAP ID |                   | 32 |
| USE     | Community Park                                 |        | Additional Photos |    |

**More Sports Fields** 

Shade over Playscape/ Expand Playscape

-Rock Climb/Boulder

Enclose Pavilion (in progress)

Seating, Field Lighting, and Shade (in progress) \_

Removed from Consideration: •Dog Park

- •Driving Range •Tennis Courts
- •Skateboard Park

Park Standards: •Trail Markers •Dog Stations •Benches •Water Fountains •Recycling

<u>Key:</u> Complete or In Progress 1-5 Years 6-10 Years

Last Updated: