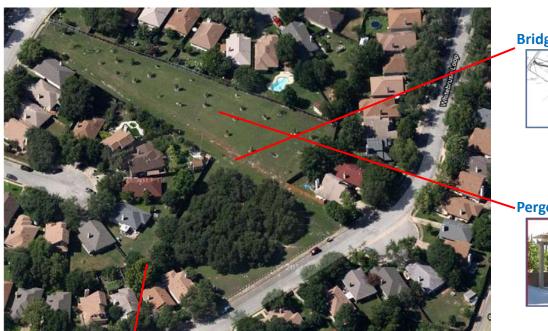

## **Brushy Creek MUD Property Inventory**

| ADDRESS | 16802 Whitebrush Loop<br>Austin, TX 78717 |        |                   |   |
|---------|-------------------------------------------|--------|-------------------|---|
| WCAD ID | R060162                                   | MAP ID |                   | 8 |
| USE     | Little Village Park                       |        | Additional Photos |   |

**Bridge & Expanded Trail** 

Pergola

**Electricity (complete 2012)** 

Removed from Consideration:

- Restrooms
- Trail Markers

Park Standards:

- Dog Stations
- Benches
- Water Fountains
- Recycling

Key: **Complete or In Progress** 1-5 Years 6-10 Years