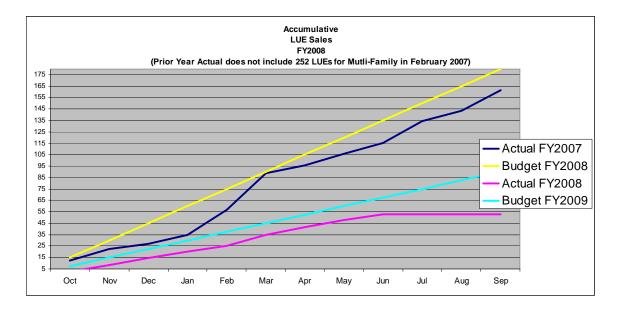

eneral       | Administration                  |
| \$50                  | Permit          | General       | Administration                  |
| \$25                  | Connection      | General       | Administration                  |
| \$60                  | Water Tap       | General       | Water                           |
| \$60                  | Waste Water Tap | General       | Waste Water                     |
| \$100                 | Deposit         | Recorded as a | a liability to be refunded when |
| resident terminates s | ervice          |               |                                 |

The level of revenue generated by the builder's fee is tied very closely to the housing market. The chart below reflects the impact the 2008 housing market had on District connections.



The three Capital fund revenues include the Water Capital Recovery Fee, the Waste Water Capital Recovery Fee, and the Builders Park Fee.

#### **Capital Fund Expenditures**

#### Water Capital Recovery Fee (CRF)

The revenue received from the water impact fee is transferred to the Debt Service fund to contribute to the debt payments for the long term water project.

#### **Waste Water Capital Recovery Fee (CRF)**

The revenue received form the waste water impact fee is transferred to the Operating fund to contribute toward the cost of the regional waste water contract cost.

#### **Builders Park Fee (BPF)**

Builder's park fee revenue is used to purchase capital improvements for the District's parks. The park fees collected from Sendero Springs is dedicated to the debt related to the pur