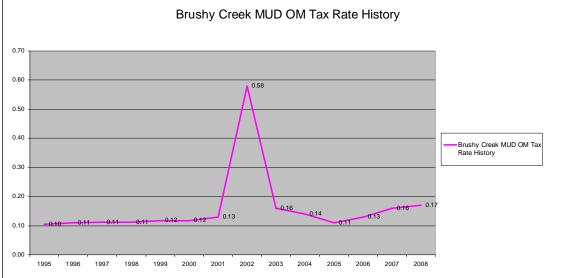

ounts to \$20.34 in taxes. Staff are requesting increasing in the OM tax of \$.01 which will be offset by a decrease in the debt service tax rate of the same amount. The District's overall tax rate will remain at \$.50 per \$100 of AV. The additional \$.01 of OM tax will generate \$110,373.

The <u>Defined Area</u> Operation and Maintenance (OM) property tax for FY2008 was \$.33 per \$100 of Assessed value (AV). The Defined Area's certified AV increased from \$56,089,830 to \$78,306,378 or a 39.6% increase. Based on the new AV, each \$.01 of tax rate generates \$7,830 in DA OM tax revenue. For the average homeowner in the Defined Area, each \$.01 amounts to \$29.05 in taxes in addition to the District taxes. The Defined Area OM tax is being reduced to \$.0 and converted to 100% IS tax.





Changes reflected in the FY2009 Budget include the following;

- Staff are recommending increasing the Operation and Maintenance Tax rate to \$.17 per \$100 of Assessed Value (AV). The total District tax rate would remain \$.50 per \$100 of AV.
- The investment interest is budgeted at 3%, slightly higher than what the District is currently earning. We anticipate the new investment advisor will improve the rate of return.
- Rental income has been increased pending a new cell tower lease.
- The number of staff has increased by 1FTE for a Database Administrator. The Database Administrator will be responsible for supporting the Recreation and Utility software and District's website.
- The review and audit of the District's records is included in Contractual costs.
- The District's computers