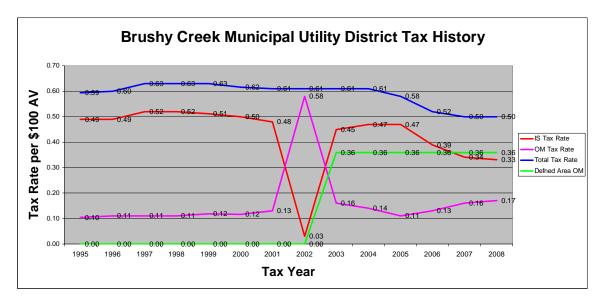

rict also transfers funds from the Debt Service retained earnings for current year obligations. The Debt Service fund balance is projected to be \$7.5 million at the end of FY2007-2008.

Interest from the debt service fund balance also contributes to the annual debt payments.

#### **FY2009 Proposed Budget**

The chart below reflects the summary budget for the Debt Service Fund for FY2008-2009. The detail budget can be found following this summary.

Staff is recommending the IS tax rate for the District in FY2009 decrease to \$.33 per \$100 of AV. This will generate \$3,605,891 in tax revenue. Interest revenue, earned at an estimated 3% on the fund balance (\$217,000) water impact fees (\$198,300) and \$514,534 from the fund balance will fund the FY2009 debt service and related expenses.





The recommendation to reduce the debt service tax rate is supported by the District's financial advisor. The following charts are indications of where the debt service tax rate should be based on a conservative no-AV growth. The chart compares the recommendation for FY2007 to FY2008 and forward based on that year's approved AV.



At this time, staff recommends changing the Defined Area tax rate from \$.03 IS and \$.33 OM for a total of \$.36 IS per \$100 of AV. The Defined Area tax should be changed to 100% debt service to accommodate the issuance of the second bond.

The cost of issuing the second bond is included in the FY2009 budget. All costs will be recovered in the bond proceeds.

#### Brushy Creek Municipal Utility District Fiscal Year 2008-2009 Budget Overview of the General F