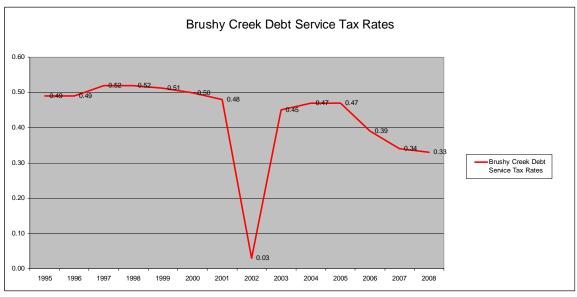

ct also transfers funds from the Debt Service retained earnings for current year obligations. The Debt Service fund balance is projected to be \$7.5 million at the end of FY2007-2008.

Interest from the debt service fund balance also contributes to the annual debt payments.

#### **FY2009 Proposed Budget**

The chart below reflects the summary budget for the Debt Service Fund for FY2008-2009. The detail budget can be found following this summary.

Staff is recommending the IS tax rate for the District in FY2009 decrease to \$.33 per \$100 of AV. This will generate \$3,605,891 in tax revenue. Interest revenue, earned at an estimated 3% on the fund balance (\$217,000) water impact fees (\$198,300) and \$514,534 from the fund balance will fund the FY2009 debt service and related expenses.





The recommendation to reduce the debt service tax rate is supported by the District's financial advisor. The following charts are indications of where the debt service tax rate should be based on a conservative no-AV growth. The chart compares the recommendation for FY2007 to FY2008 and forward based on that year's approved AV.



At this time, staff recommends changing the Defined Area tax rate from \$.03 IS and \$.33 OM for a total of \$.36 IS per \$100 of AV. The Defined Area tax should be changed to 100% debt service to accommodate the issuance of the second bond.

The cost of issuing the second bond is included in the FY2009 budget. All costs will be recovered in the bond proceeds.

#### Brushy Creek Municipal Utility District Fiscal Year 2008-2009 Budget Overview of the General Fun