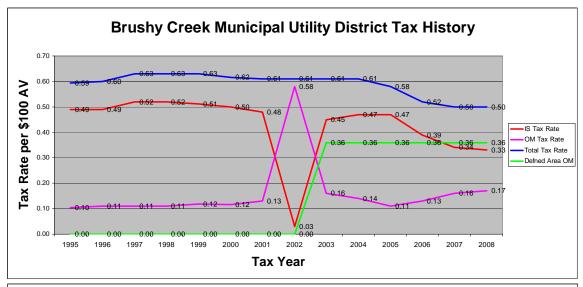

amounts to \$20.34 in taxes. Staff are requesting increasing in the OM tax of \$.01 which will be offset by a decrease in the debt service tax rate of the same amount. The District's overall tax rate will remain at \$.50 per \$100 of AV. The additional \$.01 of OM tax will generate \$110,373.

The <u>Defined Area</u> Operation and Maintenance (OM) property tax for FY2008 was \$.33 per \$100 of Assessed value (AV). The Defined Area's certified AV increased from \$56,089,830 to \$78,306,378 or a 39.6% increase. Based on the new AV, each \$.01 of tax rate generates \$7,830 in DA OM tax revenue. For the average homeowner in the Defined Area, each \$.01 amounts to \$29.05 in taxes in addition to the District taxes. The Defined Area OM tax is being reduced to \$.0 and converted to 100% IS tax.





Changes reflected in the FY2009 Budget include the following;

- Staff are recommending increasing the Operation and Maintenance Tax rate to \$.17 per \$100 of Assessed Value (AV). The total District tax rate would remain \$.50 per \$100 of AV.
- The investment interest is budgeted at 3%, slightly higher than what the District is currently earning. We anticipate the new investment advisor will improve the rate of return.
- Rental income has been increased pending a new cell tower lease.
- The number of staff has increased by 1FTE for a Database Administrator. The Database Administrator will be responsible for supporting the Recreation and Utility software and District's website.
- The review and audit of the District's records is included in Contractual costs.
- The District's computer