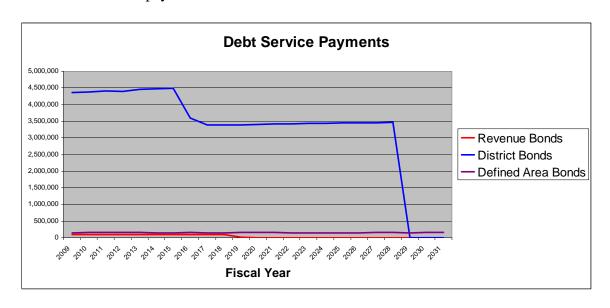

-----------------------------|------------------------------|-----------------------|------------------------------|
| Name of<br>Issue                                                                                                    | Original<br><u>Principal</u> | Amount <u>Retired</u> | Amount<br><u>Outstanding</u> |
| Series 2002                                                                                                         | 1,500,000                    | 725,000               | 775,000                      |
| TOTAL                                                                                                               | 1,500,000                    | 725,000               | 775,000                      |

Future debt service payments are reflected in the chart below.



The debt to Highland Resources for the purchase of the Sendero Pool was incurred at the start of FY 2004-2005 for a total principal amount of \$1,131,594. The debt payments are in two forms. Principal of \$633,816 is to be repaid as a simple loan with annual principal payments of \$126,763 plus interest. Principal amount of \$497,778 is to be repaid using the Builders Park fee revenue from the Sendero Springs development.

| Brushy Creek Municipal Utility District Non-Bond Debt - Outstanding At the start of Fiscal Year 2008-2009 |                              |                          |                              |  |
|-----------------------------------------------------------------------------------------------------------|------------------------------|--------------------------|--