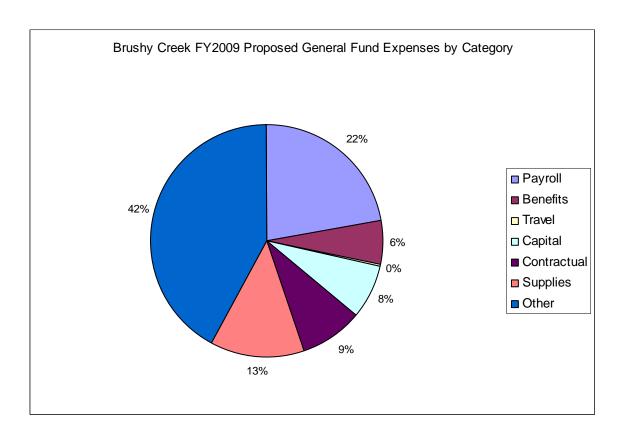

## Brushy Creek Municipal Utility District

Capital Budget Fiscal Year:2009

Cost Center: Capital Summary

| Object |                               |               | FY2008        | Fiscal        |                       |
|--------|-------------------------------|---------------|---------------|---------------|-----------------------|
| Code   | <u>Account</u>                | FY2008        | 9 months      | Year          |                       |
|        |                               | <u>Annual</u> | <u>75.00%</u> | Total         | _                     |
| 4130   | Builders Fees                 | 122,580       | 36,580        | 62,676        |                       |
| 4202   | CRF - Water                   | 377,100       | 115,226       | 188,550       |                       |
| 4204   | CRF - WW                      | 324,720       | 92,906        | 162,360       |                       |
| 4405   | Interest Income               | 129,000       | 58,200        | <u>22,875</u> |                       |
|        | TOTAL REVENUE                 | 953,400       | 302,912       | 436,461       |                       |
|        |                               | _             |               |               |                       |
|        | Total Payroll                 | 0             | 0             | 0             |                       |
|        | Total Day ofte                | 0             | 0             | 0             |                       |
|        | Total Benefits                | 0             | 0             | 0             |                       |
|        | Total Travel                  | 0             | 0             | 0             |                       |
|        | Total Travel                  | U             | U             | U             |                       |
| 5900   | Capital Equipment             | 215,000       | 185,242       | 182,843       | Sendero Pool Purchase |
|        | Cupital Equipment             | ,,,,,,        | .00,2 .2      | .02,0.10      | Payments              |
|        | Total Contractual             | 0             | 0             | 0             |                       |
|        |                               |               |               |               |                       |
|        | Total Supplies                | 0             | 0             | 0             |                       |
|        |                               |               |               |               |                       |
| 6425   | Bad Debt Expense              | 0             | 2,094         | 0             |                       |
|        | <b>Total Other Expenses</b>   | 0             | 2,094         | 0             |                       |
|        |                               |               |               |               |                       |
|        | Total Expenses                | 215,000       | 2,094         | 182,843       |                       |
|        |                               | 00.400        |               | 440 =00       |                       |
|        | Transfer From -               | 88,420        | 0             | 116,792       |                       |
|        | Transfer To                   | 826,820       | 0             | 370,410       |                       |
|        | Dovonus in Evenes of Eveness  | 0             | 300,818       | (0)           |                       |
|        | Revenue in Excess of Expenses | 0             | 300,018       | (0)           |                       |