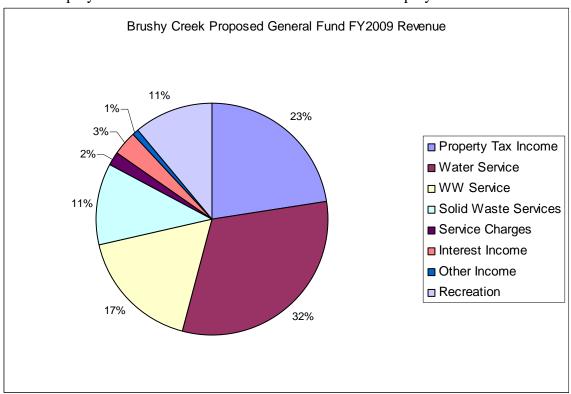

## Brushy Creek Municipal Utility District

Capital Budget Fiscal Year:2009

Cost Center: Capital Summary

| Object |                               |               | FY2008        | Fiscal        |                       |
|--------|-------------------------------|---------------|---------------|---------------|-----------------------|
| Code   | <u>Account</u>                | FY2008        | 9 months      | Year          |                       |
|        |                               | <u>Annual</u> | <u>75.00%</u> | Total         | _                     |
| 4130   | Builders Fees                 | 122,580       | 36,580        | 62,676        |                       |
| 4202   | CRF - Water                   | 377,100       | 115,226       | 188,550       |                       |
| 4204   | CRF - WW                      | 324,720       | 92,906        | 162,360       |                       |
| 4405   | Interest Income               | 129,000       | 58,200        | <u>22,875</u> |                       |
|        | TOTAL REVENUE                 | 953,400       | 302,912       | 436,461       |                       |
|        |                               | _             |               |               |                       |
|        | Total Payroll                 | 0             | 0             | 0             |                       |
|        | Total Day ofte                | 0             | 0             | 0             |                       |
|        | Total Benefits                | 0             | 0             | 0             |                       |
|        | Total Travel                  | 0             | 0             | 0             |                       |
|        | Total Travel                  | U             | U             | U             |                       |
| 5900   | Capital Equipment             | 215,000       | 185,242       | 182,843       | Sendero Pool Purchase |
|        | Cupital Equipment             | ,,,,,,        | .00,2 .2      | .02,0.10      | Payments              |
|        | Total Contractual             | 0             | 0             | 0             |                       |
|        |                               |               |               |               |                       |
|        | Total Supplies                | 0             | 0             | 0             |                       |
|        |                               |               |               |               |                       |
| 6425   | Bad Debt Expense              | 0             | 2,094         | 0             |                       |
|        | <b>Total Other Expenses</b>   | 0             | 2,094         | 0             |                       |
|        |                               |               |               |               |                       |
|        | Total Expenses                | 215,000       | 2,094         | 182,843       |                       |
|        |                               | 00.400        |               | 440 =00       |                       |
|        | Transfer From -               | 88,420        | 0             | 116,792       |                       |
|        | Transfer To                   | 826,820       | 0             | 370,410       |                       |
|        | Dovonus in Evenes of Eveness  | 0             | 300,818       | (0)           |                       |
|        | Revenue in Excess of Expenses | 0             | 300,018       | (0)           |                       |