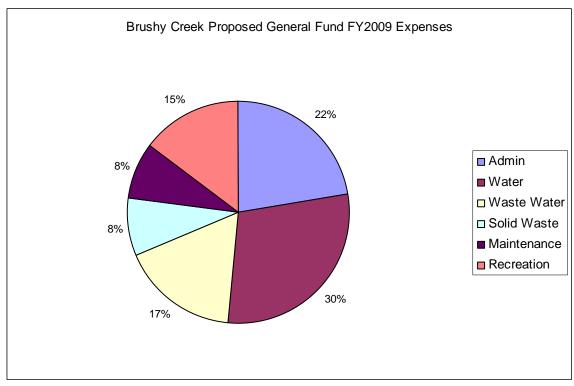

## Brushy Creek Municipal Utility District

Capital Budget Fiscal Year:2009

Cost Center: Capital Summary

| Object |                               |               | FY2008        | Fiscal        |                       |
|--------|-------------------------------|---------------|---------------|---------------|-----------------------|
| Code   | <u>Account</u>                | FY2008        | 9 months      | Year          |                       |
|        |                               | <u>Annual</u> | <u>75.00%</u> | Total         | _                     |
| 4130   | Builders Fees                 | 122,580       | 36,580        | 62,676        |                       |
| 4202   | CRF - Water                   | 377,100       | 115,226       | 188,550       |                       |
| 4204   | CRF - WW                      | 324,720       | 92,906        | 162,360       |                       |
| 4405   | Interest Income               | 129,000       | 58,200        | <u>22,875</u> |                       |
|        | TOTAL REVENUE                 | 953,400       | 302,912       | 436,461       |                       |
|        |                               | _             |               |               |                       |
|        | Total Payroll                 | 0             | 0             | 0             |                       |
|        | Total Day ofte                | 0             | 0             | 0             |                       |
|        | Total Benefits                | 0             | 0             | 0             |                       |
|        | Total Travel                  | 0             | 0             | 0             |                       |
|        | Total Travel                  | U             | U             | U             |                       |
| 5900   | Capital Equipment             | 215,000       | 185,242       | 182,843       | Sendero Pool Purchase |
|        | Cupital Equipment             | ,,,,,,        | .00,2 .2      | .02,0.10      | Payments              |
|        | Total Contractual             | 0             | 0             | 0             |                       |
|        |                               |               |               |               |                       |
|        | Total Supplies                | 0             | 0             | 0             |                       |
|        |                               |               |               |               |                       |
| 6425   | Bad Debt Expense              | 0             | 2,094         | 0             |                       |
|        | <b>Total Other Expenses</b>   | 0             | 2,094         | 0             |                       |
|        |                               |               |               |               |                       |
|        | Total Expenses                | 215,000       | 2,094         | 182,843       |                       |
|        |                               | 00.400        |               | 440 =00       |                       |
|        | Transfer From -               | 88,420        | 0             | 116,792       |                       |
|        | Transfer To                   | 826,820       | 0             | 370,410       |                       |
|        | Dovonus in Evenes of Eveness  | 0             | 300,818       | (0)           |                       |
|        | Revenue in Excess of Expenses | 0             | 300,018       | (0)           |                       |