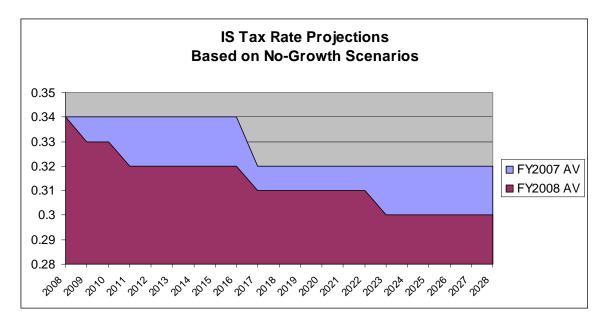

## Brushy Creek Municipal Utility District

Capital Budget Fiscal Year:2009

Cost Center: Capital Summary

| Object |                               |               | FY2008        | Fiscal        |                       |
|--------|-------------------------------|---------------|---------------|---------------|-----------------------|
| Code   | <u>Account</u>                | FY2008        | 9 months      | Year          |                       |
|        |                               | <u>Annual</u> | <u>75.00%</u> | Total         | _                     |
| 4130   | Builders Fees                 | 122,580       | 36,580        | 62,676        |                       |
| 4202   | CRF - Water                   | 377,100       | 115,226       | 188,550       |                       |
| 4204   | CRF - WW                      | 324,720       | 92,906        | 162,360       |                       |
| 4405   | Interest Income               | 129,000       | 58,200        | <u>22,875</u> |                       |
|        | TOTAL REVENUE                 | 953,400       | 302,912       | 436,461       |                       |
|        |                               | _             |               |               |                       |
|        | Total Payroll                 | 0             | 0             | 0             |                       |
|        | Total Day ofte                | 0             | 0             | 0             |                       |
|        | Total Benefits                | 0             | 0             | 0             |                       |
|        | Total Travel                  | 0             | 0             | 0             |                       |
|        | Total Travel                  | U             | U             | U             |                       |
| 5900   | Capital Equipment             | 215,000       | 185,242       | 182,843       | Sendero Pool Purchase |
|        | Cupital Equipment             | ,,,,,,        | .00,2 .2      | .02,0.10      | Payments              |
|        | Total Contractual             | 0             | 0             | 0             |                       |
|        |                               |               |               |               |                       |
|        | Total Supplies                | 0             | 0             | 0             |                       |
|        |                               |               |               |               |                       |
| 6425   | Bad Debt Expense              | 0             | 2,094         | 0             |                       |
|        | <b>Total Other Expenses</b>   | 0             | 2,094         | 0             |                       |
|        |                               |               |               |               |                       |
|        | Total Expenses                | 215,000       | 2,094         | 182,843       |                       |
|        |                               | 00.400        |               | 440 =00       |                       |
|        | Transfer From -               | 88,420        | 0             | 116,792       |                       |
|        | Transfer To                   | 826,820       | 0             | 370,410       |                       |
|        | Dovonus in Evenes of Eveness  | 0             | 300,818       | (0)           |                       |
|        | Revenue in Excess of Expenses | 0             | 300,018       | (0)           |                       |