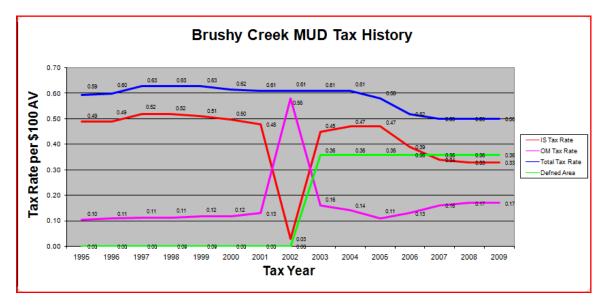

There are several significant unknown expenditures that will not be resolved before the Board must approve the FY2010 budget and tax rates. These include the potential sale of the Regional Waste Water plant from LCRA to the participating cities, the costs of the expansion of the BRA water lines, and the costs of the repairs to the Lake Georgetown intake structure. Staff are also preparing a analysis of possibly adding a water conservation rate. Although the Districts utilities will incur costs associated with these projects, staff are hesitant to recommend changes in utility rates until all the data is available. Until then, we will continue to recommend funding of utility costs with operation and maintenance taxes.