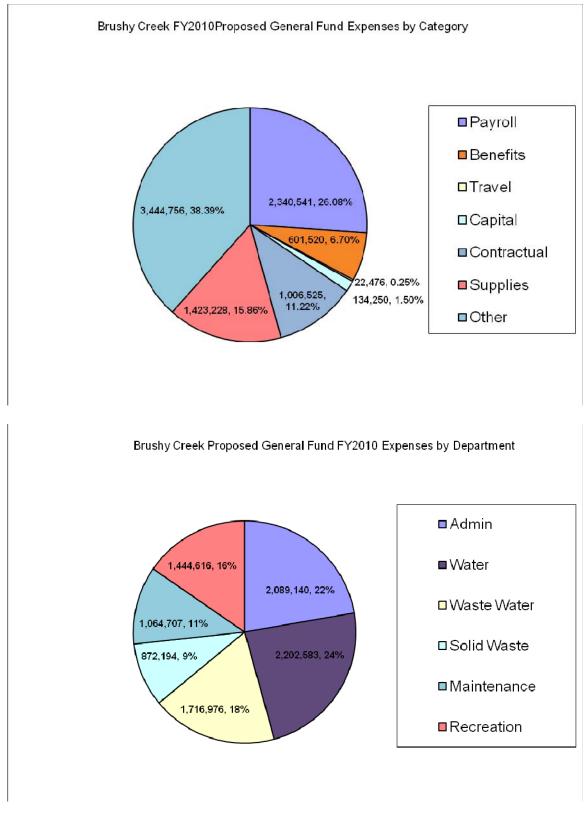

Other Expense Category includes, but not limited to, the following;

| The Regional Wastewater Contract - | \$1 | ,334,101 |
|------------------------------------|-----|----------|
| Solid Waste contractor             | \$  | 852,000  |
| Utilities and Streetlights         | \$  | 533,100  |
| Revenue Bond Payments              | \$  | 102,270  |