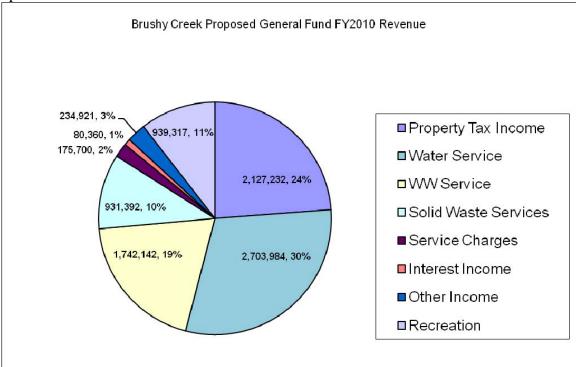

Brushy Creek Municipal Utility District Fiscal Year 2009-2010 Budget Overview of the General Fund (Operations)

The General Fund represents the cost centers associated with the day-to-day operations of the District. This includes **Administration**, **Services** including utilities and solid waste, **Maintenance** of parks, pools and facilities, and **Recreation**. We have also moved the budget for **Builders Park Fees** to the General Fund from the Capital Fund.

In February 2009, the Board approved the funding plan for each of these cost centers. The expectation was that it would take several years to get the expenditures in line with the funding plan. Still unresolved was the funding of future capital projects, particularly in Parks and Recreation.

The goals for FY2010 as provided by the Board includes the development of a five year financial plan including future projects and recommended action plans for their completion and funding. Tasks to be funded in the FY2010 budget <u>primarily focus on maintaining and improving</u> existing facilities.

There are several significant unknown expenditures that will not be resolved before the Board must approve the FY2010 budget and tax rates. These include the potential sale of the Regional Waste Water plant from LCRA to the participating cities, the costs of the expansion of the BRA water lines, and the costs of the repairs to the Lake Georgetown intake structure. Staff are also preparing a analysis of possibly adding a water conservation rate. Although the Districts utilities will incur costs associated with these projects, staff are hesitant to recommend changes in utility rates until all the data is available. Until then, we will continue to recommend funding of utility costs with operation and maintenance taxes.