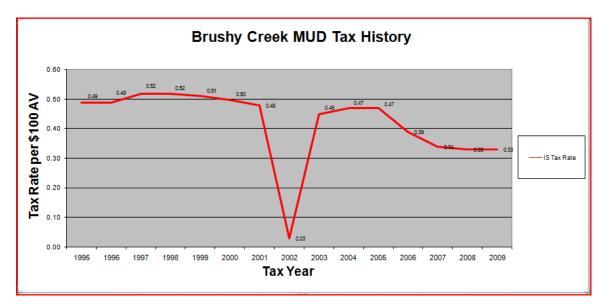

There are several significant unknown expenditures that will not be resolved before the Board must approve the FY2010 budget and tax rates. These include the potential sale of the Regional Waste Water plant from LCRA to the participating cities, the costs of the expansion of the BRA water lines, and the costs of the repairs to the Lake Georgetown intake structure. Staff are also preparing a analysis of possibly adding a water conservation rate. Although the Districts utilities will incur costs associated with these projects, staff are hesitant to recommend changes in utility rates until all the data is available. Until then, we will continue to recommend funding of utility costs with operation and maintenance taxes.